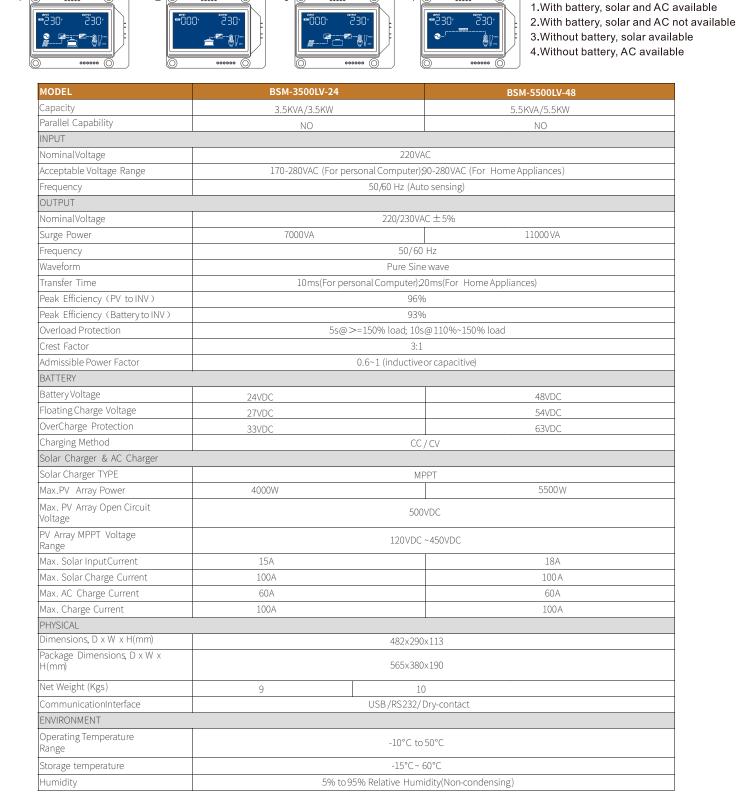

### ✓ Hybrid Off Grid Solar Inverter 3.5KW/5.5KW

3

00000

4

200000

00000

2

1

20000

Product specifications are subject to change withoutfurther notice.

Q