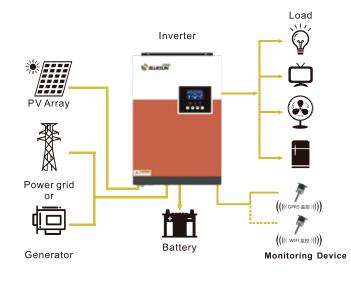

# >>> System Diagram

## **Product Overview**

This is a multi-functional inverter/charger, combining functions of inverter, solar charger and battery charger to offer uninterruptible power support in portable size. Its comprehensive LCD display offers user-configurable and easy-accessible button operation such as battery charging current, AC/solar charger priority, and acceptable input voltage based on different applications.